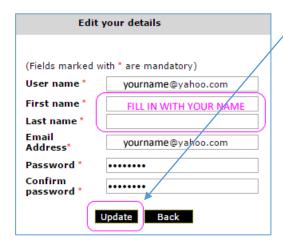

## Single User - Certificate Print Options:

**Edit your User Details:** When you first purchase your single user licence click on the **Edit Details** on the left hand side of the Navigation Bar in order to add your Full Name as you wish to see it appear on your Certificate.

In this box you can add your name, then click **Update** to confirm changes.