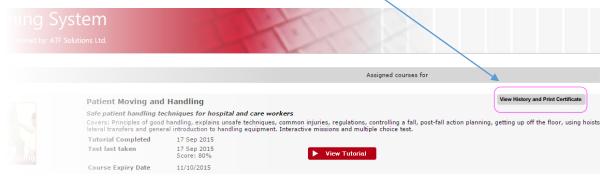

## **Print Certificate:**

View History and Print Certificate

When you have completed the course and Test Paper, on successful completion you can print your certificate, simply click on the View History / Print Certificate button on your course home page.