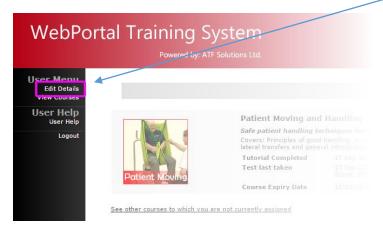

## Single User - Certificate Print Options:

**Edit your User Details:** When you first purchase your single user licence click on the **Edit Details** on the left hand side of the Navigation Bar in order to add your Full Name as you wish to see it appear on your Certificate.